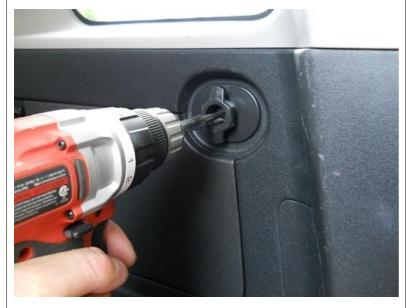

Remove the OEM bag hangers.

Insert the supplied spacers into the bag hangers.

Attach using the original threaded hole and the supplied bolts.