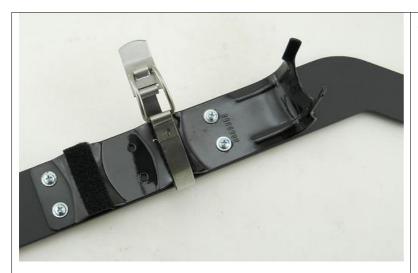

Please read these instructions entirely before starting.

If you are missing anything please email <a href="mailto:RefinedCycle@gmail.com">RefinedCycle@gmail.com</a>.

Attach the fire extinguisher bracket to the mount with the supplied small screws and nuts.