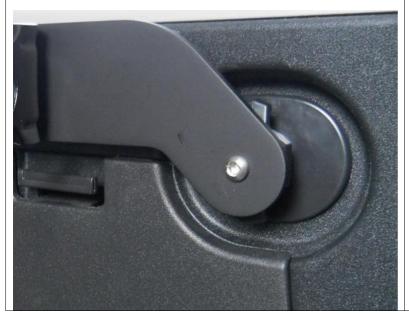

Remove the OEM bag hangers.

Insert the supplied spacers into the bag hangers.

Attach using the original threaded hole and the supplied bolts.