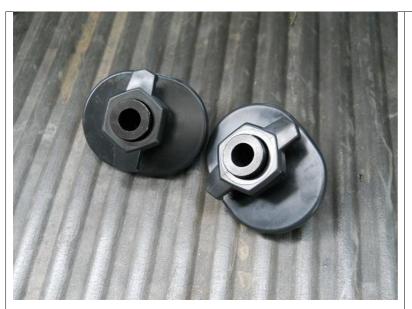

Remove the OEM bag hangers.

Insert the supplied spacers into the bag hangers.

Attach using the original threaded hole and the supplied bolts.