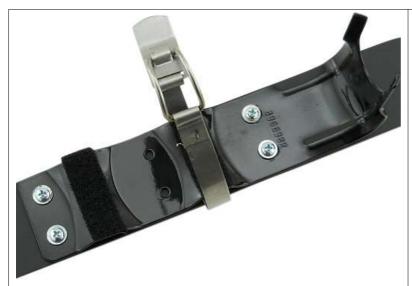

## **Installation Instructions for FM14**

Attach the fire extinguisher bracket to the mount with the supplied small screws, washers and nuts. Depending on which side you are installing the mount on, put the curved end of the fire extinguisher bracket (that holds the sprayer end) toward the CENTER of the vehicle.

Note: A thread lock compound such as Loctite is a fantastic idea here.

Move the seat all of the way back to access the seats front bolts and remove them.

Place the spacers under the mount and secure with the large bolts and washers as shown.