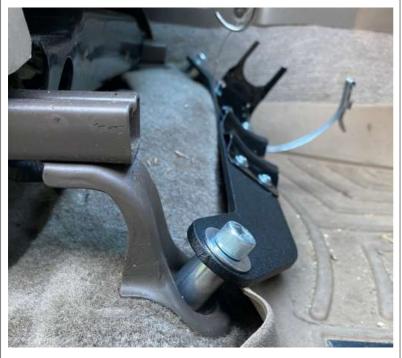

Note: A thread lock compound such as Loctite is a fantastic idea here.

Move the seat all of the way back to access the seats front bolts and remove them.

Place the spacers under the mount and secure with the large bolts and washers as shown.

The larger bolts and spacers will be used nearest the console (center of vehicle) and the shorter bolt and spacer nearest the door.

If you are missing anything please email RefinedCycle@gmail.com.