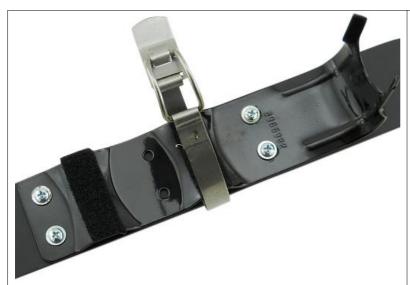

## **Installation Instructions for FM4**

Attach the fire extinguisher bracket to the mount with the supplied small screws, washers and nuts. Depending on which side you are installing the mount on, put the curved end of the fire extinguisher bracket (that holds the sprayer end) toward the CENTER of the vehicle.

Note: A thread lock compound such as Loctite is a fantastic idea here.

Move the seat all of the way back to access the seats front bolts and remove them.

Place the spacers under the mount and secure with the large bolts and washers as shown.