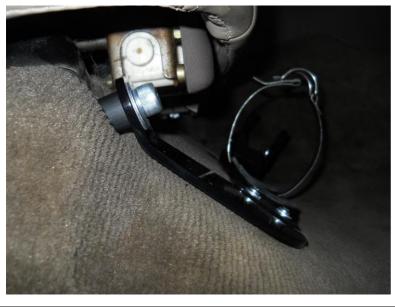

Note: A thread lock compound such as Loctite is a fantastic idea here.

Move the seat all of the way back to access the seats front bolts and remove them.

Place the spacers under the mount and secure with the large bolts and washers as shown.