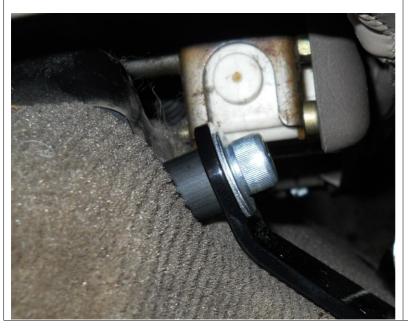

Note: A thread lock compound such as Loctite is a fantastic idea here.

Move the seat all of the way back to access the seats front bolts and remove them.

Place the spacers under the mount and secure with the large bolts and washers as shown.