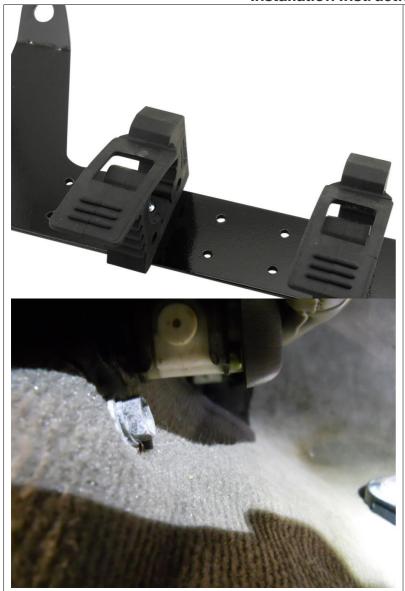

## **Installation Instructions for FM5**

Insert small screws into the countersunk hole in the black plastic square washers.

Insert that into the Quick Fists.

Place Quick Fists into the mount in the center located holes as shown with the rubber clasps pointed down. Secure with the small washers and nuts.

Note: A thread lock compound such as Loctite is a fantastic idea here.

Move the seat all of the way back to access the seats front bolts and remove them.

Place the spacers under the mount and secure with the large bolts and washers as shown.