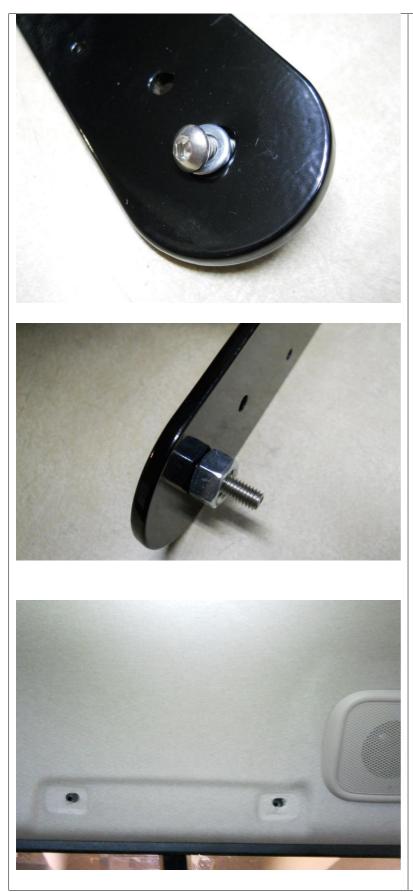

Insert the M6 screws into the washers, then into the end holes of the mount.

Place a nut onto the back side. These do not thread on, they are just being used as a spacer.

Attach the mount to the existing holes in the ceiling.

Secure with the small washers and nuts.

Note: A thread lock compound such as Loctite is a fantastic idea here.

To remove the handle, pry out the square plastic screw covers with a small screwdriver and remove the screws.