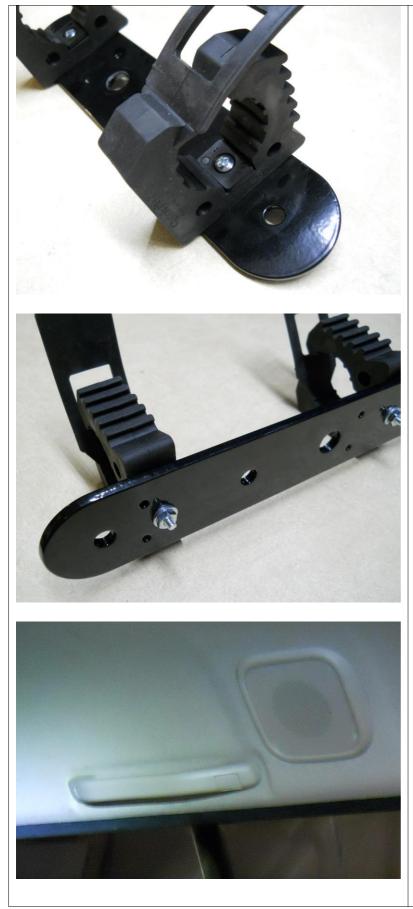

## Installation Instructions for FM7

Insert small screws into the countersunk hole in the black plastic square washers.

Insert that into the Quick Fists.

Place Quick Fists into the mount in the center located holes as shown.

Secure with the small washers and nuts.

Note: A thread lock compound such as Loctite is a fantastic idea here.

To remove the handle, pry out the square plastic screw covers with a small screwdriver and remove the screws.

Insert the M6 screws into the washers, then into the end holes of the mount.

Place a nut onto the back side. These do not thread on, they are just being used as a spacer.

Attach the mount to the existing holes in the ceiling.