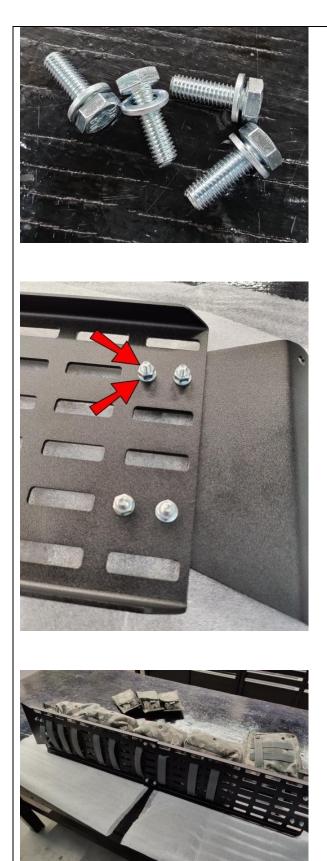

## MR7 Components....

- 1) Panel (qty. 2)
- 2) Hanger (qty. 2)
- 3) 1/4-20x1/2 Carriage Bolt (qty. 4)
- 4) 1/4-20x1/2 Locknut (qty. 4)
- 5) M6-1.0x18 Bolt (qty. 8)
- 6) M6 Nut (qty. 8)
- 7) M6 Washer (qty. 20)