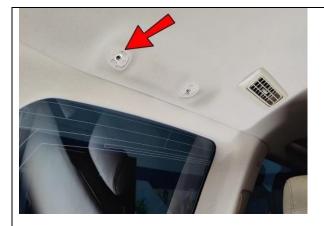

Place a Hanger on each end, with the bend UP, underneath the panel as shown.

Place a Washer onto all of the M6-1.0x18 Bolts.

Insert the Bolts into the slots on the underneath side of the hanger then into the holes on the panels on both ends. Finger tighten only, assuring that the hanger slides back and forth easily.