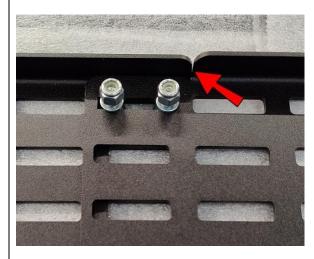

Push the two panels together as tightly as possible and THEN tighten the Locknuts while keeping the ends against each other. This will help keep the panels from flexing in the middle when installed. The offset ends also help this.