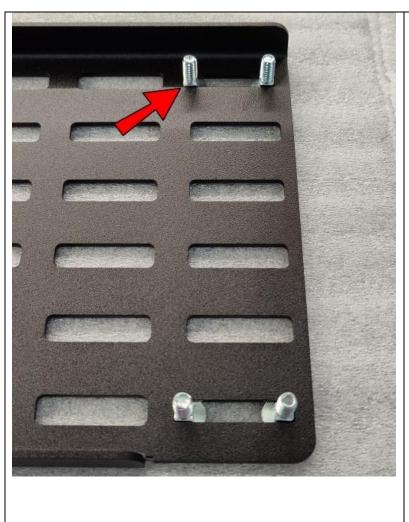

Lay one panel on the top side and insert four 1/4-20x1/2 Carriage Bolts into the ends of the slots as shown from underneath.

Place the other panel on top of the bolts and put a Washer and a Locknut onto each Bolt. Do not tighten yet.