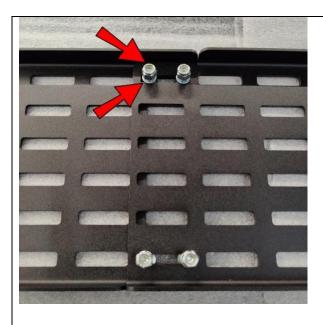

Lay one panel on the top side and insert four 1/4-20x1/2 Carriage Bolts into the ends of the slots as shown from underneath.

Place the other panel on top of the bolts and put a Washer and a Locknut onto each Bolt. Do not tighten yet.

Push the two panels together as tightly as possible and THEN tighten the Locknuts while keeping the ends against each other. This will help keep the panels from flexing in the middle when installed. The offset ends also help this.