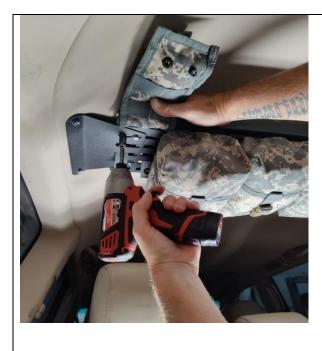

It is helpful to have a second person hold the entire assembly up while you start all four bolts, (removed from the handles) but do not tighten yet.

Push the middle up toward the ceiling or have another person do so while you do the next step.

Holding a wrench on the nuts on the top, tighten all eight bolts.

Finish buttoning up the Molle bags, get organized, and enjoy!