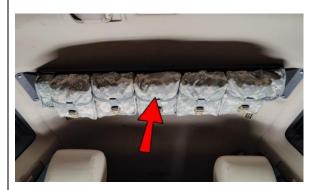

Now is the time to arrange and attach your Molle bags. Just leave them loose at the ends so that you can access the four bolts at each end to tighten the hangers once installed onto the ceiling.

Remove the handles from the ceiling of the cargo area. You will use the bolts removed, in the next step.