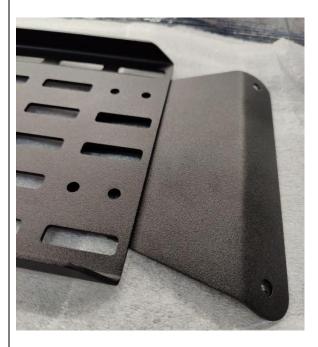

Place a Hanger on each end, with the bend UP, underneath the panel as shown.

Place a Washer onto all of the M6-1.0x18 Bolts.

Insert the Bolts into the slots on the underneath side of the hanger then into the holes on the panels on both ends. Finger tighten only, assuring that the hanger slides back and forth easily.